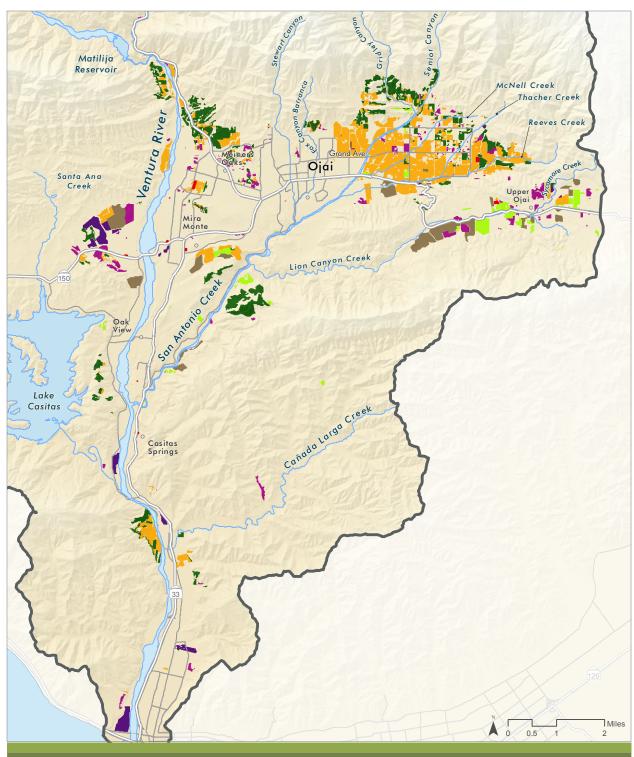

## Agricultural Crops (Total Acreage\*: 5,024.95)

Ventura River Watershed Types of Agricultural Crops Percent of Total Crop Acreage Crop Acres 2,187.24 43.53% Citrus trees 1,240.77 24.69% Avocado trees Oat, grain, hay and pasture 531.99 10.59% Misc. – uncultivated, uncategorized and fallow 448.04 8.92% Misc. fruits and nuts 347.82 6.92% Row crops, stawberries and sod 258.12 5.14% Nursery and cut flowers 10.96 0.22%

\*Acreage and crop information is collected by the County Agricultural Commissioner's office as part of their permitting process. The data should be viewed as approximate.

Data Source: Ventura County
Agricultural Commissioner's office
Map Created by GreenInfo Network using Esri software,
October 2013 www.greeninfo.org