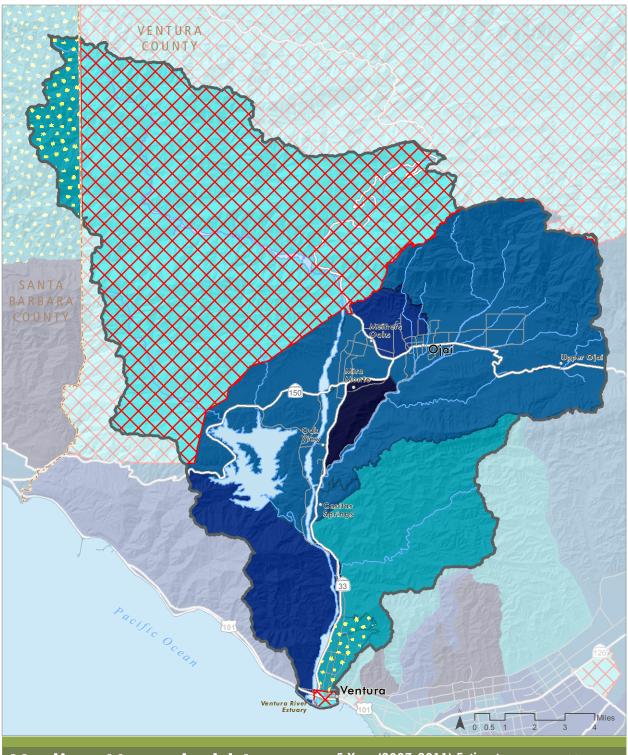

## Median Household Income <sup>5</sup> Year (2007-2011) Estimates American Community Survey

Ventura River Watershed

## 2010 Census Tract Boundaries In Dollars

\$22,435 - \$38,494
\$38,494.1 - \$56,475
\$56,475.1 - \$69,684
\$69,684.1 - \$89,167
\$89,167.1 - \$119,688

Disadvantaged community – median household income below \$48,706, or 80% of the state average.

Severely disadvantaged community – median household income below \$36,979, or 60% of the state average. Rentura Rilor

Data Sources: 2007-2011 American Community Survey (ACS), U.S Census Bureau Map Created by GreenInfo Network using Esri software, October. 2013 www.greeninfo.org