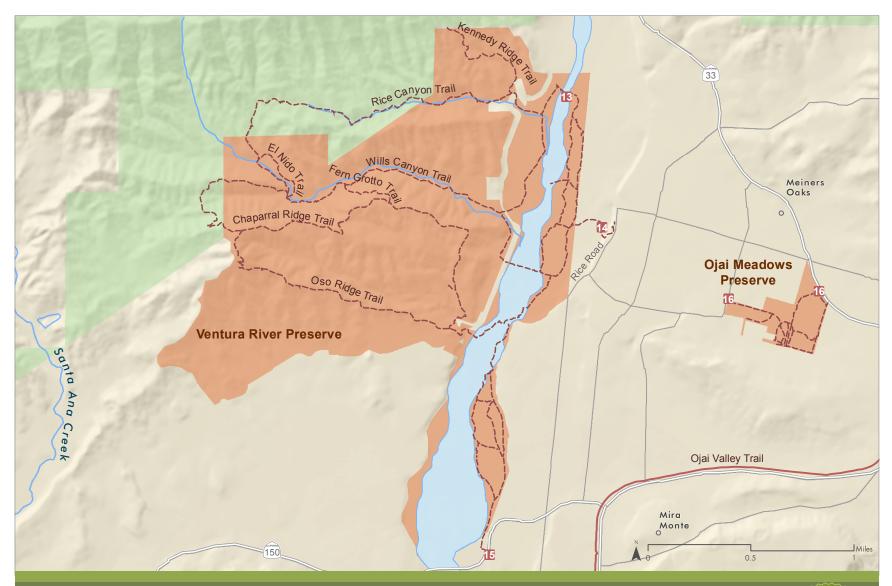

## Trails & Recreation Areas - Ventura River Preserve (Detail Map 3)

🗖 Car Accessible

Campgrounds

(Backcountry camping is also permitted in several areas within the US Forest Service Land.)

## Ventura River Watershed Regional Overview

**Public Nature Preserves** Parks & Recreation Areas **US Forest Service Land** 

## Paved Trail

**Unpaved Trail** 

(This map does not include a few well-used trails because they are on private property without official easements.)

## Trail Access

13 Oso Road Trailhead 14 Riverview Trailhead

15 Old Baldwin Road Trailhead

16 Ojai Meadow Preserve East & North Trailheads

Data Source: California Protected Lands Database 1.9 Ojai Valley Land Conservancy, Map Created by GreenInfo County of Ventura, Network using Esri software Ventura Chunty Assessors Parcels Jan. 2015 www.greeninfo.org