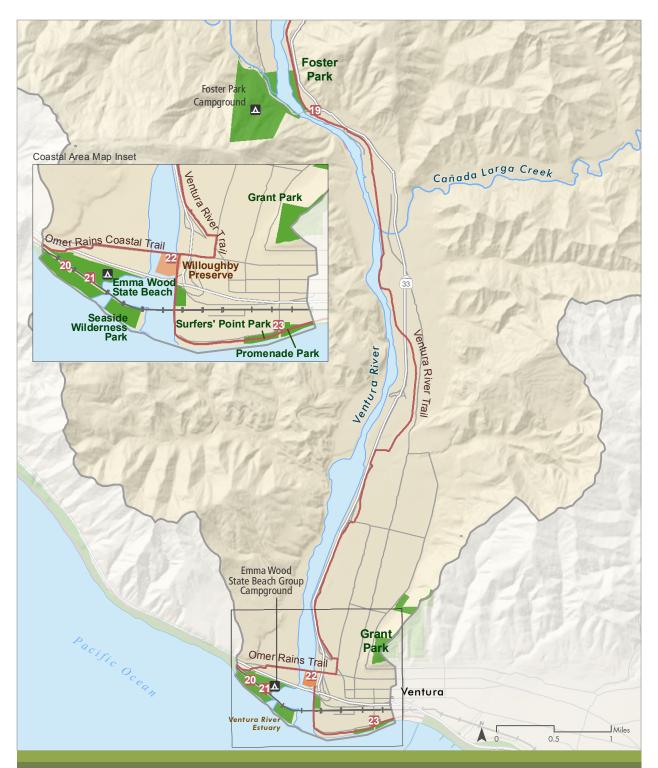

## Trails & Recreation Areas - Coastal Area (Detail Map 5)

Ventura River Watershed Regional Overview

Nature Preserves Parks & Recreation Areas

US Forest Service Land

- Railway

- Car Accessible Campgrounds Δ (Backcountry camping is also permitted in several areas within the US Forest Service Land.)
- Paved Trail
- Unpaved Trail
  - (This map does not include a few well-used trails because they are on private property without official easements.)

## Trail Access 19 Ojai Valley Trail Trailhead

- 20 Ocean's Edge Trailhead
- 21 Emma Wood River Trailhead
- 22 Omer Rains Coastal Trail & Ventura River Trail Access
- 23 Promenade & Omer Rains Coastal Trail Access

Data Source: California Protected Lands Database 1.9 Ojai Valley Land Conservancy, County of Ventura, Ventura Hillsides Conservancy, Ventura County Assessors Parcels Map Created by GreenInfo Network using Esri software Jan. 2015 www.greeninfo.org