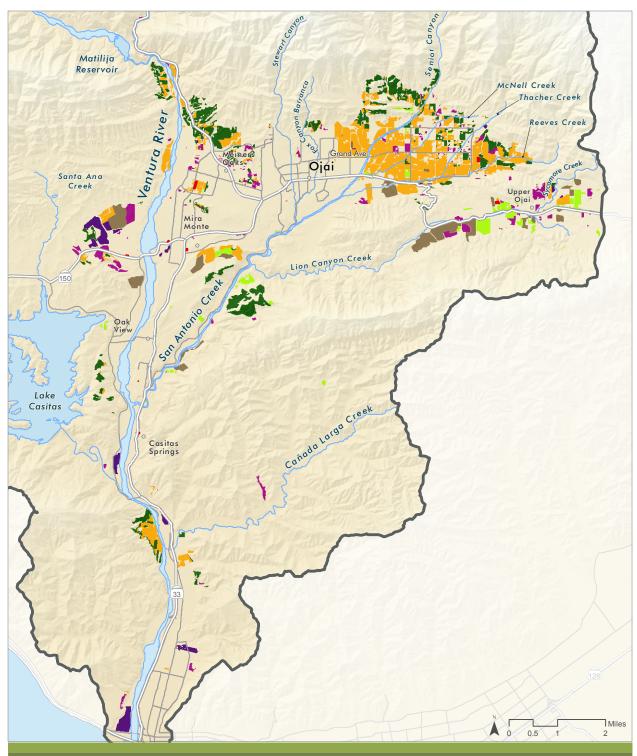

## Agricultural Crops (Total Acreage\*: 5,024.95)

Ventura River Watershed Types of Agricultural Crops Percent of Total Crop Acreage Crop Acres 2,187.24 43.53% Citrus trees 24.69% 1,240.77 Avocado trees Oat, grain, hay and pasture 531.99 10.59% Misc. – uncultivated, uncategorized and fallow 448.04 8.92% Misc. fruits and nuts 347.82 6.92% Row crops, stawberries and sod 258.12 5.14% Nursery and cut flowers 10.96 0.22%

"Acreage and crop information is collected by the County Agricultural Commissioner's office as part of their permitting process. The data should be viewed as approximate.

Data Source: Ventura County Agricultural Commissioner's office Map Created by GreenInfo Network using Esri software, Sept. 2013 www.greeninfo.org