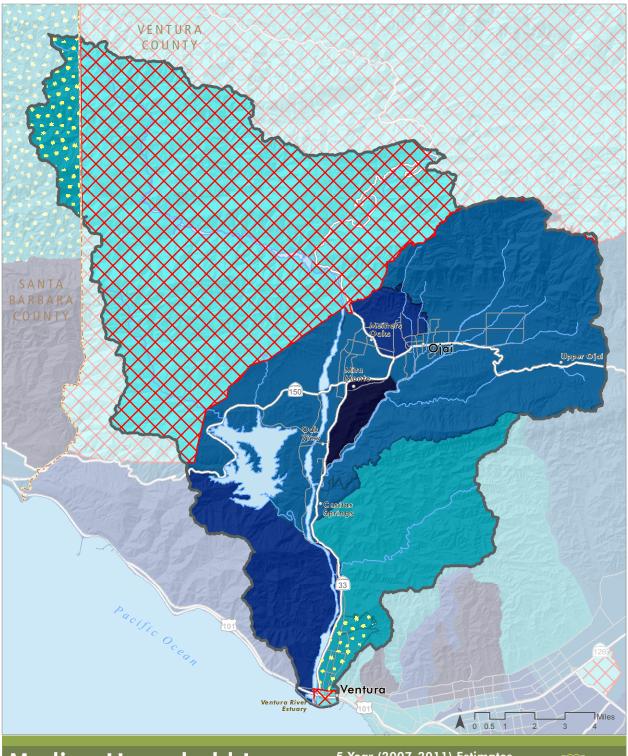

## Median Household Income <sup>5</sup> Year (2007-2011) Estimates American Community Survey

Ventura River Watershed

2010 Census Tract Boundaries In Dollars

\$22,435 - \$38,494
\$38,494.1 - \$56,475
\$56,475.1 - \$69,684
\$69,684.1 - \$89,167
\$89,167.1 - \$119,688

- Disadvantaged community median household income below \$48,706, or 80% of the state average.
- $\bigotimes$

Severely disadvantaged community – median household income below \$36,979, or 60% of the state average. Rentura Rile. Resolution

Data Sources: 2007-2011 American Community Survey (ACS), U.S Census Bureau Map Created by GreenInfo Network using Esri software, Aug. 2013 www.greeninfo.org